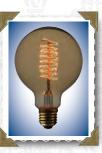

DEARBORN

GRAMMERCY

CY

MINA

BROCKTON

**MENLO PARK** 

| ITEM#      | SHAPE         | WATTAGE     | VOLTAGE      | BASE | FILAMENT      | HOURS        | GLASS    |
|------------|---------------|-------------|--------------|------|---------------|--------------|----------|
| GLENMONT   | F11           | 25W         | 130V         | E12S | Cats Cradle   | 2,000 Hrs    | Smoke    |
| HUDSON     | T14           | 40W         | 130V         | E26  | Vertical      | 2,000 Hrs    | Smoke    |
| MANHATTAN  | Т9            | 40W         | 130V         | E26  | Biaxial       | 2,000 Hrs    | Smoke    |
| GREENFIELD | C12 Swirl     | 25W         | 130V         | E12S | Vertical      | 2,000 Hrs    | Smoke    |
| DEARBORN   | T14           | 40W         | 130V         | E26  | Circular      | 3,000 Hrs    | Smoke    |
| GRAMMERCY  | A19           | 40W         | 130V         | E26  | Slinky        | 3,000 Hrs    | Smoke    |
| MINA       | S18           | 40W         | 130V         | E26  | 15 pt         | 3,000 Hrs    | Smoke    |
| BROCKTON   | G30           | 40W         | 130V         | E26  | Spiral        | 3,000 Hrs    | Smoke    |
| MENLO PARK | S20           | 40W         | 130V         | E26  | Squirrel Cage | 3,000 Hrs    | Smoke    |
|            | The "child" J | T AN AN THE | Children I L |      |               | a think of a | The Sent |