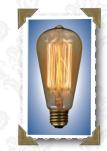

DEARBORN

GRAMMERCY

CY

MINA

BROCKTON

**MENLO PARK** 

| ITEM#      | SHAPE         | WATTAGE     | VOLTAGE      | BASE | FILAMENT      | HOURS        | GLASS    |
|------------|---------------|-------------|--------------|------|---------------|--------------|----------|
| GLENMONT   | F11           | 25W         | 130V         | E12S | Cats Cradle   | 2,000 Hrs    | Smoke    |
| HUDSON     | T14           | 40W         | 130V         | E26  | Vertical      | 2,000 Hrs    | Smoke    |
| MANHATTAN  | Т9            | 40W         | 130V         | E26  | Biaxial       | 2,000 Hrs    | Smoke    |
| GREENFIELD | C12 Swirl     | 25W         | 130V         | E12S | Vertical      | 2,000 Hrs    | Smoke    |
| DEARBORN   | T14           | 40W         | 130V         | E26  | Circular      | 3,000 Hrs    | Smoke    |
| GRAMMERCY  | A19           | 40W         | 130V         | E26  | Slinky        | 3,000 Hrs    | Smoke    |
| MINA       | S18           | 40W         | 130V         | E26  | 15 pt         | 3,000 Hrs    | Smoke    |
| BROCKTON   | G30           | 40W         | 130V         | E26  | Spiral        | 3,000 Hrs    | Smoke    |
| MENLO PARK | S20           | 40W         | 130V         | E26  | Squirrel Cage | 3,000 Hrs    | Smoke    |
|            | The "child" J | T AN AN THE | Children I L |      |               | a think of a | The Sent |