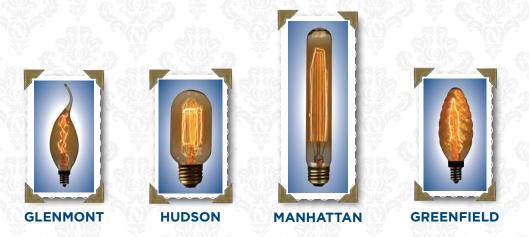

DEARBORN

GRAMMERCY

CY

MINA

BROCKTON

**MENLO PARK** 

| ITEM#      | SHAPE         | WATTAGE     | VOLTAGE      | BASE | FILAMENT      | HOURS        | GLASS    |
|------------|---------------|-------------|--------------|------|---------------|--------------|----------|
| GLENMONT   | F11           | 25W         | 130V         | E12S | Cats Cradle   | 2,000 Hrs    | Smoke    |
| HUDSON     | T14           | 40W         | 130V         | E26  | Vertical      | 2,000 Hrs    | Smoke    |
| MANHATTAN  | Т9            | 40W         | 130V         | E26  | Biaxial       | 2,000 Hrs    | Smoke    |
| GREENFIELD | C12 Swirl     | 25W         | 130V         | E12S | Vertical      | 2,000 Hrs    | Smoke    |
| DEARBORN   | T14           | 40W         | 130V         | E26  | Circular      | 3,000 Hrs    | Smoke    |
| GRAMMERCY  | A19           | 40W         | 130V         | E26  | Slinky        | 3,000 Hrs    | Smoke    |
| MINA       | S18           | 40W         | 130V         | E26  | 15 pt         | 3,000 Hrs    | Smoke    |
| BROCKTON   | G30           | 40W         | 130V         | E26  | Spiral        | 3,000 Hrs    | Smoke    |
| MENLO PARK | S20           | 40W         | 130V         | E26  | Squirrel Cage | 3,000 Hrs    | Smoke    |
|            | The "child" J | T AN AN THE | Children I L |      |               | a think of a | The Sent |